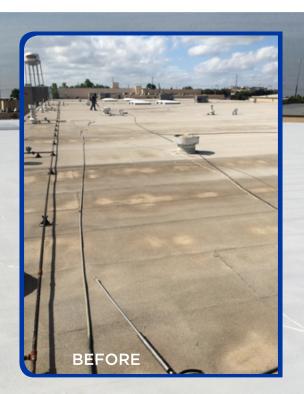

#### PRESERVE YOUR ASPHALT ROOF FROM FURTHER DETERIORATION:

- **MP Prime**-Locks in asphaltic oils
- Prevents bleed through that causes staining