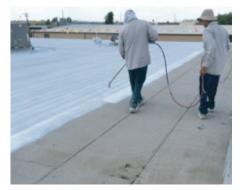

#### Stop your leaks:

- 100% Solids **838 MS** (Metal Seal) Hybrid Elastomer
- Universal repair material for seams, penetrations, pitch pockets and edge details
- No VOCs and no free isocyanates means NO BLISTERS!!