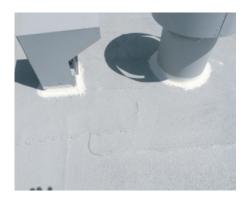

#### Stop your leaks:

- 100% Solids **838 MS** (Metal Seal) Hybrid Elastomer
- Universal repair material for seams, penetrations, pitch pockets and edge details
- No VOCs and no free isocyanates means NO BLISTERS!!