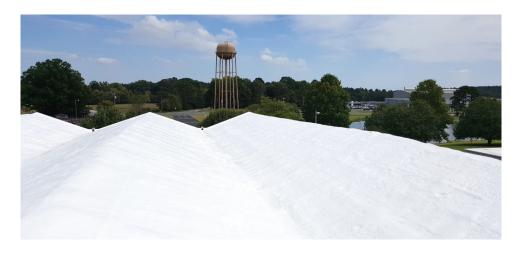

#### 838 SI-HIGH COATING:

- 100% Silicone
- UV Stable
- Ponding water resistant
- Leading class warranties available
- Seamless waterproofing
- Reduce Roof Maintenance
- Breathable
- Avoid Costly Tear offs
- Great for Flat and low slope roofs
- Excellent resistants to Mold and Mildew