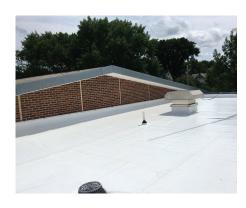

#### 838 SI-HIGH COATING:

- 100% Silicone
- UV Stable
- Ponding water resistant
- Leading class warranties available
- Seamless waterproofing
- Reduce Roof Maintenance
- Breathable
- Avoid Costly Tear offs
- Great for Flat and low slope roofs
- Excellent resistants to Mold and Mildew

#### 838 SI-HIGH CAN RESTORE:

- Single-Ply Membrane (TPO, EPDM, PVC)
- Concrete
- Foam
- Asphalt and Mod Bit

763.972.9441

nto@838coatings.cor 838coatings.com