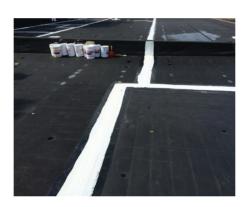

### **Primier-Adhesion is King:**

- PlyPrime is a stay in place solvent primer
- Promotes adhesion to all single-ply materials
- One part user friendly application

### Stop the leaks:

- Use WebTape on any open seams
- Reinforce thermoset membranes such as EPDM at a fraction of the cost as pressure sensitive tapes
- Build up the problem areas to ensure long term performance