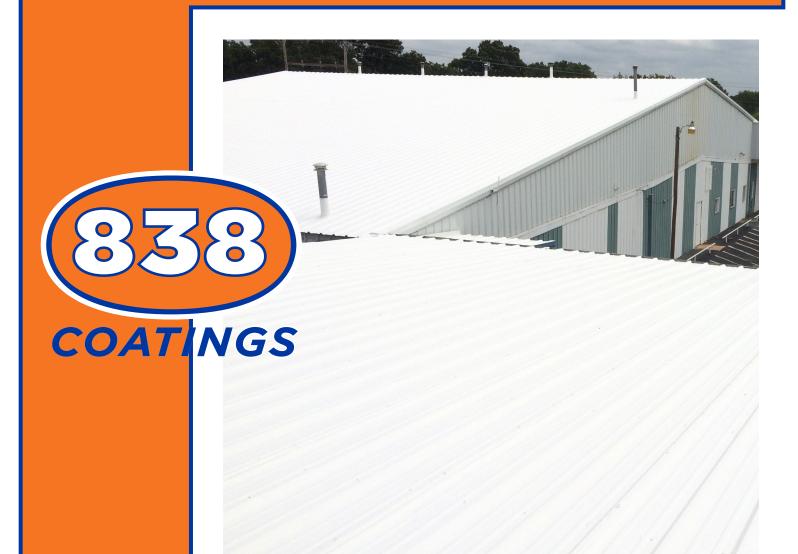

# 838 Coatings<sup>™</sup> is a manufacturer of coatings, tapes and sealants designed to extend the life cycle of existing roofs.

Our products are sustainable: featuring highly reflective white coatings, sealants that are solvent and isocyanate free and modern chemical technologies that exhibit superior physical properties and durability. All of our products can be used alone or in combination to maintain, repair or restore nearly every roofing substrate with the focus on lowering the life cycle cost of the roof.

## 838 Top

838 Top white, grey or sky (photo bleaching tint) is a High Tensile Acrylic Elastomeric Roof Coating. Exceeds Energy Star requirements. Designed to restore and protect a variety of roof substrates i.e. Asphalt, Single Ply, Metal and Spray Polyurethane Foam. Environmentally friendly, High Reflectivity, Energy Saving.