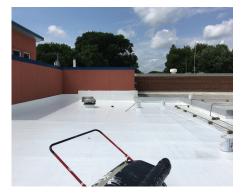

### 838 FAST1 COATING:

- Superior hang resistance
- 30-60% less labor
- No primer needed
- Low VOC
- Self flashing
- UV stable
- Ponding water resistant
- Leading class warranties available
- Seamless waterproofing
- Reduce roof maintenance
- Breathable
- Avoid costly tear offs
- Great for flat and low slope roofs
- Excellent resistance to mold and mildew
- Apply in one pass