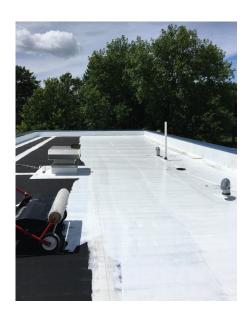

### 838 FAST1 COATING:

- Superior hang resistance
- 30-60% less labor
- No primer needed
- Low VOC
- Self flashing
- UV stable
- Ponding water resistant
- Leading class warranties available
- Seamless waterproofing
- Reduce roof maintenance
- Breathable
- Avoid costly tear offs
- Great for flat and low slope roofs
- Excellent resistance to mold and mildew
- Apply in one pass