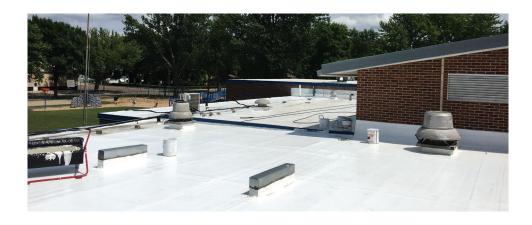

### 838 FAST1 COATING:

- Superior hang resistance
- 30-60% less labor
- No primer needed
- Low VOC
- Self flashing
- UV stable
- Ponding water resistant
- Leading class warranties available
- Seamless waterproofing
- Reduce roof maintenance
- Breathable
- Avoid costly tear offs
- Great for flat and low slope roofs
- Excellent resistance to mold and mildew
- Apply in one pass