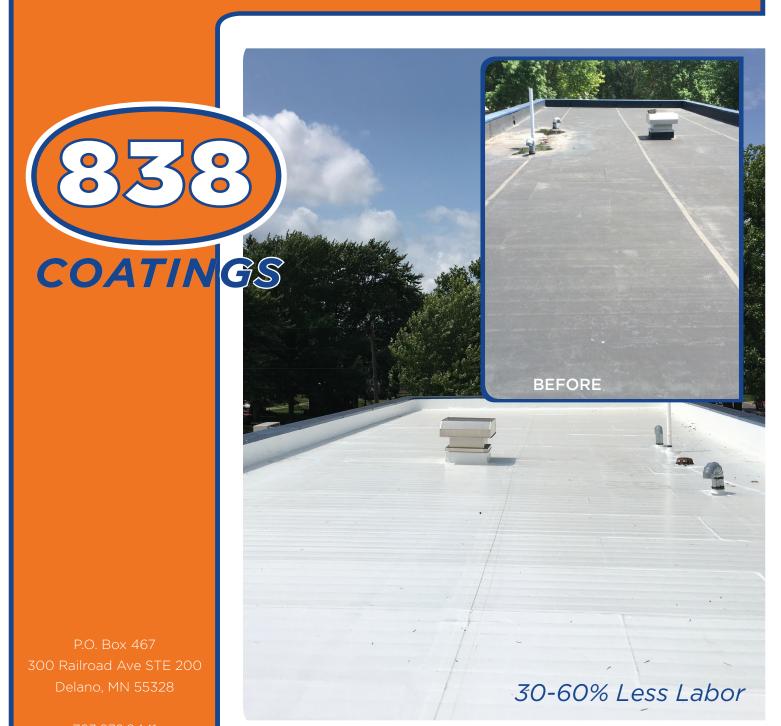

### 838 FAST1 COATING:

- Superior hang resistance
- 30-60% less labor
- No primer needed
- Low VOC
- Self flashing
- UV stable
- Ponding water resistant
- Leading class warranties available
- Seamless waterproofing
- Reduce roof maintenance
- Breathable
- Avoid costly tear offs
- Great for flat and low slope roofs
- Excellent resistance to mold and mildew
- Apply in one pass